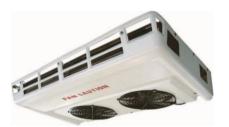

## Twin Temperature System for HD62/HD72 /2.5~ 3.5ton

**Direct Driven Unit** 

HT-250 Gemini of Hwasung Thermo comprises two-piece split units designed for fresh, frozen or deep frozen applications on trucks. Two systems(condenser, evaporator and compressor each) operated independly for each comparments.

Two Separate condenser coils in One Condenser case

HT-250 Gemini Condenser

HT-250 II Evaporator

HT-250 II Evaporator

Compressor TM15 x 2ea

Temp. Controller x 2ea

| Model name    | Condenser     | Size(mm)<br>Weight(kg) | Evaporator | Size(mm)<br>Weight(kg) | Application          | Compressor | Controller    |
|---------------|---------------|------------------------|------------|------------------------|----------------------|------------|---------------|
| HT-250 GEMINI | HT-250 Gemini | 1733*620*675<br>50     | HT-250 II  | 1200*689*170<br>29     | FROZEN (UP TO -20°C) | - TM15 x 2 | HT-730<br>X 2 |
|               |               |                        | HT-250 II  | 1200*689*170<br>29     | FROZEN (UP TO -20°C) |            |               |