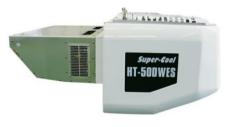

#### **Diesel Engine Driven Unit**

Diesel engine driven units designed for two compartments. One pieced HT-50DW refrigeration unit operated for frozen and the additional second evaporator operated for fresh prodcust.

2nd Evaporator for fresh

HT-50DW DTS

| Model name  |                         | Size(mm)<br>Weight(kg) | 2nd Room<br>Evaporator | Size(mm)<br>Weight(kg) | Application                      | Engine<br>Compressor            | Controller |
|-------------|-------------------------|------------------------|------------------------|------------------------|----------------------------------|---------------------------------|------------|
| HT-50DW DTS | Condenser               | 1910*899*665           | - НТ-100 ІІ            | 840*629*163<br>20      | 1st Room<br>FROZEN (UP TO -20°C) | Yanmar 3TNV76<br>Bock FKX40/390 | 600NB-2    |
|             | Evaporator              | 1200*820*410           |                        |                        |                                  |                                 |            |
|             | Engine driven           | 522                    |                        |                        | 2nd Room<br>FRESH (0 TO 10°C)    |                                 |            |
|             | With<br>Electric standy | 570                    |                        |                        |                                  |                                 |            |