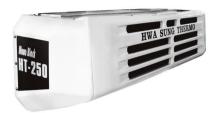

### **Double Temperature System for HD65 / 2.5ton**

**Direct Driven Unit** 

HT-250 II Condenser

HT-100 II Evaporator for frozen

HT-050 II Evaporator for fresh

| Model name | Condenser | Size(mm)<br>Weight(kg) | Evaporator | Size(mm)<br>Weight(kg) | Application          | Compressor | Controller |
|------------|-----------|------------------------|------------|------------------------|----------------------|------------|------------|
| HT-250 DTS | НТ-250 Ⅱ  | 1120*496*395           | HT-100 II  | 1040*669*168<br>24     | FROZEN (UP TO -20°C) | - TM16     | HT-730     |
|            |           | 32                     | HT-050 II  | 840*629*163<br>20      | FRESH (UP TO 0°C)    |            |            |

#### **Direct Driven Unit**

HT-250 II Condenser

HT-250 II Evaporator frozen

HT-100 II Evaporator for fresh

| Model name | Condenser | Size(mm)<br>Weight(kg) | Evaporator | Size(mm)<br>Weight(kg) | Application          | Compressor | Controller |
|------------|-----------|------------------------|------------|------------------------|----------------------|------------|------------|
| HT-500 DTS | HT-500 II | 1120*496*395           | HT-250 II  | 1200*689*170<br>29     | FROZEN (UP TO -20°C) | TM21       | HT-730     |
|            | H1-300 II | 32                     | HT-100 II  | 840*629*163<br>20      | FRESH (UP TO 0°C)    | TM21       |            |