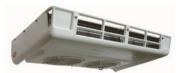

#### **Double Temperature System for HD120 / 5ton**

#### **Diesel Engine Driven Unit**

Diesel engine driven units designed for two compartments. One pieced HT-50DW refrigeration unit operated for frozen and the additional second evaporator operated for fresh prodcust.

2nd Evaporator for fresh

HT-50DW DTS

| Model name  |                         | Size(mm)<br>Weight(kg) | 2nd Room<br>Evaporator | Size(mm)<br>Weight(kg) | Application                      | Engine<br>Compressor            | Controller |
|-------------|-------------------------|------------------------|------------------------|------------------------|----------------------------------|---------------------------------|------------|
| HT-50DW DTS | Condenser               | 1910*899*665           | - НТ-100 ІІ            | 840*629*163<br>20      | 1st Room<br>FROZEN (UP TO -20°C) | Yanmar 3TNV76<br>Bock FKX40/390 | 600NB-2    |
|             | Evaporator              | 1200*820*410           |                        |                        |                                  |                                 |            |
|             | Engine driven           | 522                    |                        |                        | 2nd Room<br>FRESH (0 TO 10°C)    |                                 |            |
|             | With<br>Electric standy | 570                    |                        |                        |                                  |                                 |            |