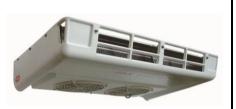

## Twin Temperature System for HD62/HD72 /2.5~ 3.5ton

**Direct Driven Unit** 

HT-250 Gemini of Hwasung Thermo comprises two-piece split units designed for fresh, frozen or deep frozen applications on trucks. Two systems(condenser, evaporator and compressor each) operated independly for each comparments.

Two Separate condenser coils in One Condenser case

HT-250 Gemini Condenser

HT-250 II Evaporator

HT-250 II Evaporator

Compressor TM15 x 2ea

Temp. Controller x 2ea

| Model name    | Condenser     | Size(mm)<br>Weight(kg) | Evaporator | Size(mm)<br>Weight(kg) | Application          | Compressor | Controller    |
|---------------|---------------|------------------------|------------|------------------------|----------------------|------------|---------------|
| HT-250 GEMINI | HT-250 Gemini | 1733*620*675<br>50     | HT-250 II  | 1200*689*170<br>29     | FROZEN (UP TO -20°C) | - TM15 x 2 | HT-730<br>X 2 |
|               |               |                        | HT-250 II  | 1200*689*170<br>29     | FROZEN (UP TO -20°C) |            |               |