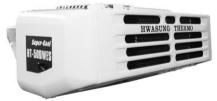

#### **Double Temperature System for HD120 / 5ton**

#### **Diesel Engine Driven Unit**

Diesel engine driven units designed for two compartments. One pieced HT-50DW refrigeration unit operated for frozen and the additional second evaporator operated for fresh prodcust.

2nd Evaporator for fresh

HT-50DW DTS

| Model name  |                         | Size(mm)<br>Weight(kg) | 2nd Room<br>Evaporator | Size(mm)<br>Weight(kg) | Application                      | Engine<br>Compressor            | Controller |
|-------------|-------------------------|------------------------|------------------------|------------------------|----------------------------------|---------------------------------|------------|
| HT-50DW DTS | Condenser               | 1910*899*665           | - НТ-100 ІІ            | 840*629*163<br>20      | 1st Room<br>FROZEN (UP TO -20°C) | Yanmar 3TNV76<br>Bock FKX40/390 | 600NB-2    |
|             | Evaporator              | 1200*820*410           |                        |                        |                                  |                                 |            |
|             | Engine driven           | 522                    |                        |                        | 2nd Room<br>FRESH (0 TO 10°C)    |                                 |            |
|             | With<br>Electric standy | 570                    |                        |                        |                                  |                                 |            |